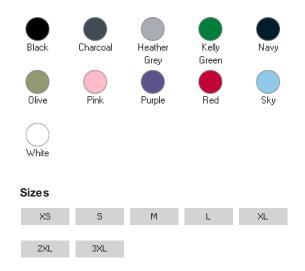

Colours

## Size Guide

| Your body measurement                                | XS    | S     | М     | L     | XL     | 2XL     | 3XL     |
|------------------------------------------------------|-------|-------|-------|-------|--------|---------|---------|
| UK size                                              | 8     | 10    | 12    | 14    | 16     | 18      | 20      |
| Bust to fit (Inch)                                   | 30-32 | 32-34 | 34-36 | 36-38 | 38-40  | 40-42   | 42-44   |
| Bust to fit (cm)                                     | 76-81 | 81-86 | 86-91 | 91-96 | 96-101 | 101-106 | 106-111 |
| International conversion                             |       |       |       |       |        |         |         |
| Austria, Switzerland, German,<br>Netherlands, Sweden | 34    | 36    | 38    | 40    | 42     | 44      | 46      |
| Belgium, Spain, France, Portugal                     | 34    | 36    | 38    | 40    | 42     | 44      | 46      |
| Italy                                                | 40    | 42    | 44    | 46    | 48     | 50      | 52      |