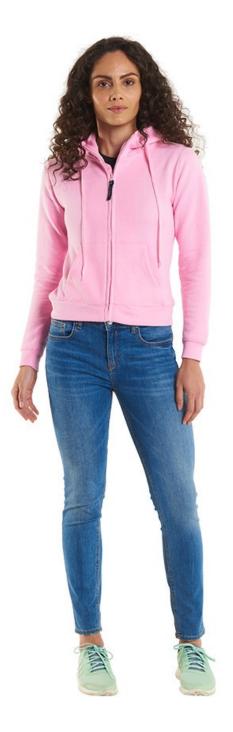

## UC505 Ladies Classic Full Zip Hooded Sweatshirt

## Specification

- 50% Polyester 50% Cotton
- Reactive Dyed
- Taped Neck
- Twin Needle Stitching
- Brushed Effect for Superior Comfort & Look
- Lycra Ribbed Cuffs & Welt
- Front Pouch Pocket
- Double Fabric Hood
- Self Coloured Lace CordFull Self Coloured Zip