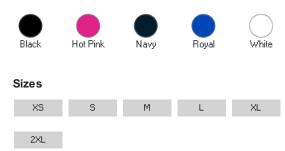

## UC319 Ladies Classic V-Neck T-Shirt

- Reactive Dyed
- 100% Cotton
- V-Neck
- Taped Shoulder to Shoulder
- Twin Needle Stitching on Neck & Shoulder
- Enzyme Washed

Colours

## Size Guide

| Your body measurement                                | XS    | S     | М     | L     | XL     | 2XL     |
|------------------------------------------------------|-------|-------|-------|-------|--------|---------|
| UK size                                              | 8     | 10    | 12    | 14    | 16     | 18      |
| Bust to fit (Inch)                                   | 30-32 | 32-34 | 34-36 | 36-38 | 38-40  | 40-42   |
| Bust to fit (cm)                                     | 76-81 | 81-86 | 86-91 | 91-96 | 96-101 | 101-106 |
| International conversion                             |       |       |       |       |        |         |
| Austria, Switzerland, German,<br>Netherlands, Sweden | 34    | 36    | 38    | 40    | 42     | 44      |
| Belgium, Spain, France, Portugal                     | 34    | 36    | 38    | 40    | 42     | 44      |
| Italy                                                | 40    | 42    | 44    | 46    | 48     | 50      |