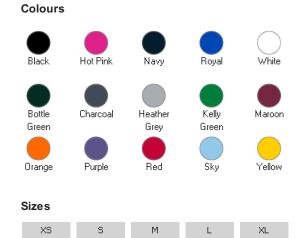

## Size Guide

| Your body measurement                                | XS    | S     | М     | L     | XL     | 2XL     |
|------------------------------------------------------|-------|-------|-------|-------|--------|---------|
| UK size                                              | 8     | 10    | 12    | 14    | 16     | 18      |
| Bust to fit (Inch)                                   | 30-32 | 32-34 | 34-36 | 36-38 | 38-40  | 40-42   |
| Bust to fit (cm)                                     | 76-81 | 81-86 | 86-91 | 91-96 | 96-101 | 101-106 |
| International conversion                             |       |       |       |       |        |         |
| Austria, Switzerland, German,<br>Netherlands, Sweden | 34    | 36    | 38    | 40    | 42     | 44      |
| Belgium, Spain, France, Portugal                     | 34    | 36    | 38    | 40    | 42     | 44      |
| Italy                                                | 40    | 42    | 44    | 46    | 48     | 50      |