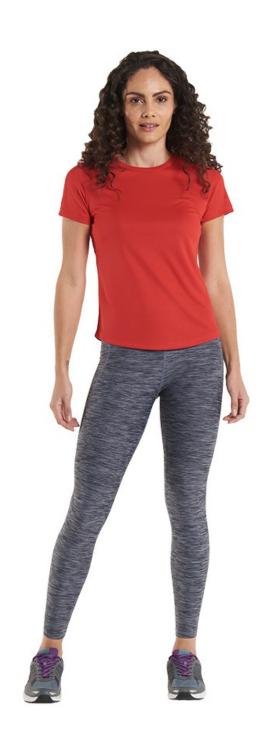

## UC316 Ladies Ultra Cool T Shirt

#### Specification

- 100% Polyester Textured Breathable Fabric with Wic
- Hemmed Sleeve and Bottom
- Washable at 30 Degrees
- Crew Neck
- Taped Shoulder to Shoulder