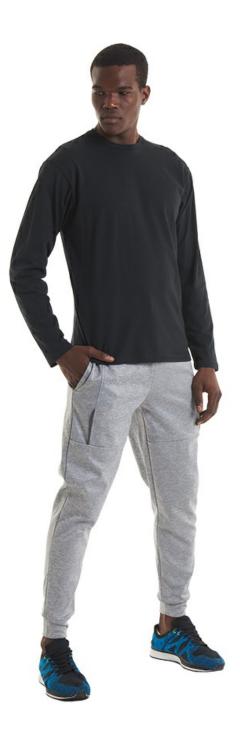

# UC314 Long Sleeve Classic T-Shirt

## Specification

- Reactive Dyed
- 100% Cotton
- Long Sleeve
- Crew Neck
- Taped Shoulder to ShoulderTwin Needle Stitching on Neck & Shoulders
- Enzyme Washed