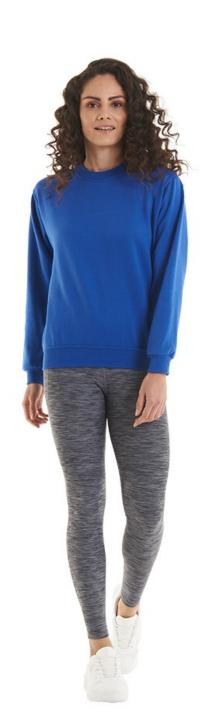

### UC205 Olympic Sweatshirt

#### Specification

- 50% Polyester 50% Cotton
- Reactive Dyed
- Set in Sleeve
- Lycra Ribbed Cuffs, Welt & Neck
- Twin Needle Stitching at Neck, Shoulders, Armhole+
- Brushed Effect for Superior Comfort & Look
- Enzyme Washed