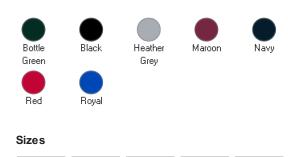

# uneek



### UC205 Olympic Sweatshirt

## 

#### Specification

- 50% Polyester 50% Cotton
- Reactive Dyed
- Set in Sleeve
- Lycra Ribbed Cuffs, Welt & Neck
- Twin Needle Stitching at Neck, Shoulders, Armhole+
- Brushed Effect for Superior Comfort & Look
- Enzyme Washed

#### Colours



#### Size Guide

| Size                                                 | XS    | S      | М       | L       | XL      | 2XL     | 3XL     | 4XL       |
|------------------------------------------------------|-------|--------|---------|---------|---------|---------|---------|-----------|
| Chest to fit (Inch)                                  | 36-38 | 38-40  | 40-42   | 42-44   | 44-46   | 46-48   | 50-52   | 52-54     |
| Chest to fit (cm)                                    | 91-96 | 96-101 | 101-107 | 107-112 | 112-117 | 117-122 | 122-132 | 132 - 137 |
| International conversion                             |       |        |         |         |         |         |         |           |
| Austria, Switzerland, German,<br>Netherlands, Sweden | 44    | 46     | 48      | 50      | 52