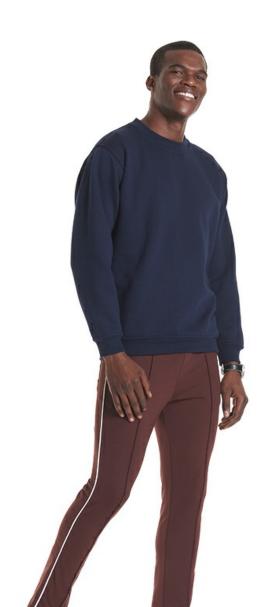

### **UC201 Heavyweight Sweatshirt**

#### Specification

- 50% Polyester 50% Cotton
- Reactive Dyed
- Set in Sleeve
- Lycra Ribbed Cuffs, Welt & Neck
- Twin Needle Stitching at Neck, Shoulders, Armhole+
- Half Moon at Back Neck
- Brushed Effect for Superior Comfort & Look