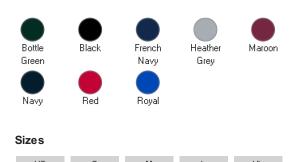

# uneek



### **UC201 Heavyweight Sweatshirt**

## 

#### Specification

- 50% Polyester 50% Cotton
- Reactive Dyed
- Set in Sleeve
- Lycra Ribbed Cuffs, Welt & Neck
- Twin Needle Stitching at Neck, Shoulders, Armhole+
- Half Moon at Back Neck
- Brushed Effect for Superior Comfort & Look

#### Colours



#### Size Guide

| Your body measurement                                | XS    | S      | М       | L       | XL      | 2XL     | 3XL     | 4XL       |
|------------------------------------------------------|-------|--------|---------|---------|---------|---------|---------|-----------|
| Chest to fit (Inch)                                  | 36-38 | 38-40  | 40-42   | 42-44   | 44-46   | 46-48   | 50-52   | 52-54     |
| Chest to fit (cm)                                    | 91-96 | 96-101 | 101-107 | 107-112 | 112-117 | 117-122 | 122-132 | 132 - 137 |
| International conversion                             |       |        |         |         |         |         |         |           |
| Austria, Switzerland, German,<br>Netherlands, Sweden | 44    | 46     | 48      | 50      | 52