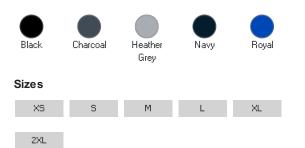

#### Colours

## Size Guide

| Your body measurement                                | XS    | S      | М       | L       | XL      | 2XL     | 3XL     |
|------------------------------------------------------|-------|--------|---------|---------|---------|---------|---------|
| Chest to fit (Inch)                                  | 36-38 | 38-40  | 40-42   | 42-44   | 44-46   | 46-48   | 50-52   |
| Chest to fit (cm)                                    | 91-96 | 96-101 | 101-107 | 107-112 | 112-117 | 117-122 | 122-132 |
| International conversion                             |       |        |         |         |         |         |         |
| Austria, Switzerland, German,<br>Netherlands, Sweden | 44    | 46     | 48      | 50      | 52      | 54      | 56      |
| Belgium, Spain, France, Portugal                     | 36-38 | 38-40  | 40-42   | 42-44   | 44-46   | 46-48   | 48-50   |