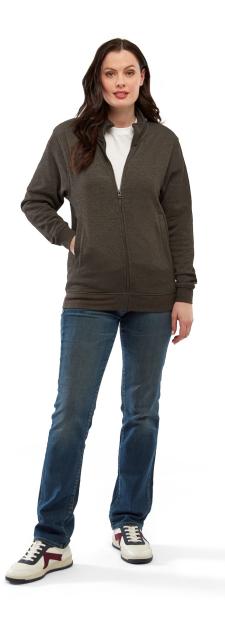

# UC212 Deluxe Unisex Sweat Jacket

### Specification

- 60% Pre-Shrunk Ring Spun Combed Cotton 40% Polyester
- Super Soft Luxurious Feel Fabric
- Reactive Dyed
- Brushed Effect for Superior Comfort & Look
- Enzyme washed for extra soft hand-feel and reduced shrinkage
- Single Welt Pockets
- Cadet Style Collar
- Full Self-Coloured Zip
- Twin Needle Stitching
- Lycra Ribbed Cuffs & Welt
- Taped Neck
- Contemporary Fit
- Charcoal Composition 50% Cotton / 50% Polyester