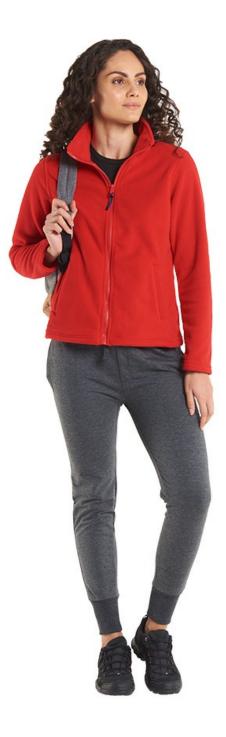

## UC608 Ladies Classic Full Zip Fleece Jacket

### Specification

- Half Moon Yoke
- Twin Needle Stitching
- 100% Polyester Super Anti Pill Micro Fleece
- Full Self Coloured Zip with Zip Puller
- 2 Self Coloured Covered Zipped Pockets with Zip Pu
- Hanger Loop Inside Neck
- Cadet Style Collar