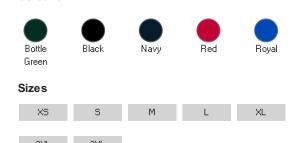

#### Colours

#### Size Guide

| Your body measurement                                | XS    | S      | M       | L       | XL      | 2XL     | 3XL     |
|------------------------------------------------------|-------|--------|---------|---------|---------|---------|---------|
| Chest to fit (Inch)                                  | 36-38 | 38-40  | 40-42   | 42-44   | 44-46   | 46-48   | 50-52   |
| Chest to fit (cm)                                    | 91-96 | 96-101 | 101-107 | 107-112 | 112-117 | 117-122 | 122-132 |
| International conversion                             |       |        |         |         |         |         |         |
| Austria, Switzerland, German,<br>Netherlands, Sweden | 44    | 46     | 48      | 50      | 52      | 54      | 56      |
| Belgium, Spain, France, Portugal                     | 36-38 | 38-40  | 40-42   | 42-44   | 44-46   | 46-48   | 48-50   |