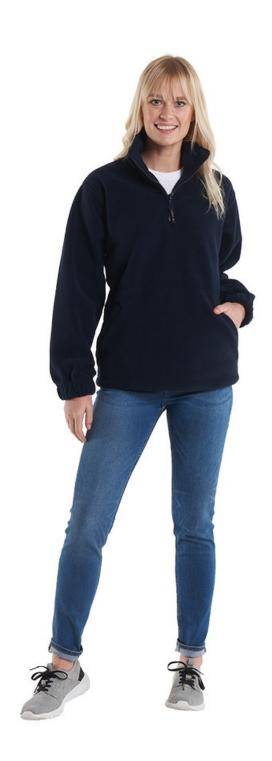

## UC602 Classic 1/4 Zip Fleece Jacket

### Specification

- Half Moon Yoke
- Twin Needle Stitching
- 100% Polyester Super Anti Pill Micro Fleece
- Elasticated Cuffs
- 2 Self Coloured Covered Zipped Pockets with Zip Pu
- Elasticated Pull Cords & Toggles
- Cadet Style Collar
- 1/4th Self Coloured Zip with Zip Puller