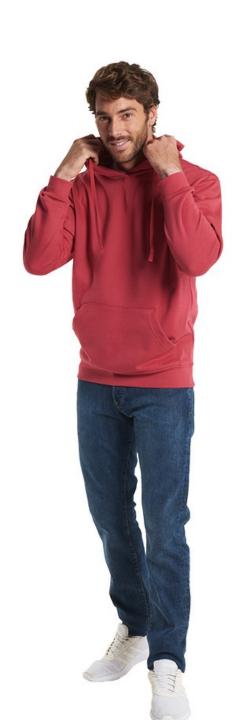

#### **UC509 Deluxe Hooded Sweatshirt**

#### Specification

- Super Soft Luxurious Feel Fabric
- Smart Contemporary Fit
- Reactive Dyed
- Taped Neck
- Twin Needle Stitching
- Brushed Effect for Superior Comfort & Look
- Lycra Ribbed Cuffs & Welt
- Front Pouch Pocket
- Double Fabric Hood
- Self Coloured Cord
- Enzyme Washed
- 60% Ring Spun Combed Cotton 40% Polyester