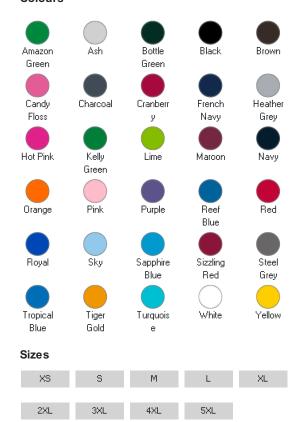

#### Colours

### Size Guide

| Your body measurement                                | XS    | S      | М       | L       | XL      | 2XL     | 3XL     | 4XL       | 5XL       |
|------------------------------------------------------|-------|--------|---------|---------|---------|---------|---------|-----------|-----------|
| Chest to fit (Inch)                                  | 36-38 | 38-40  | 40-42   | 42-44   | 44-46   | 46-48   | 50-52   | 52-54     | 54-56     |
| Chest to fit (cm)                                    | 91-96 | 96-101 | 101-107 | 107-112 | 112-117 | 117-122 | 122-132 | 132 - 137 | 137 - 142 |
| International conversion                             |       |        |         |         |         |         |         |           |           |
| Austria, Switzerland, German,<br>Netherlands, Sweden | 44    | 46     | 48      | 50      | 52      | 54      | 56      | 58        | 60        |
| Belgium, Spain, France, Portugal                     | 36-38 | 38-40  | 40-42   | 42-44   | 44-46   | 46-48   | 48-50   | 50-52     | 52-54     |